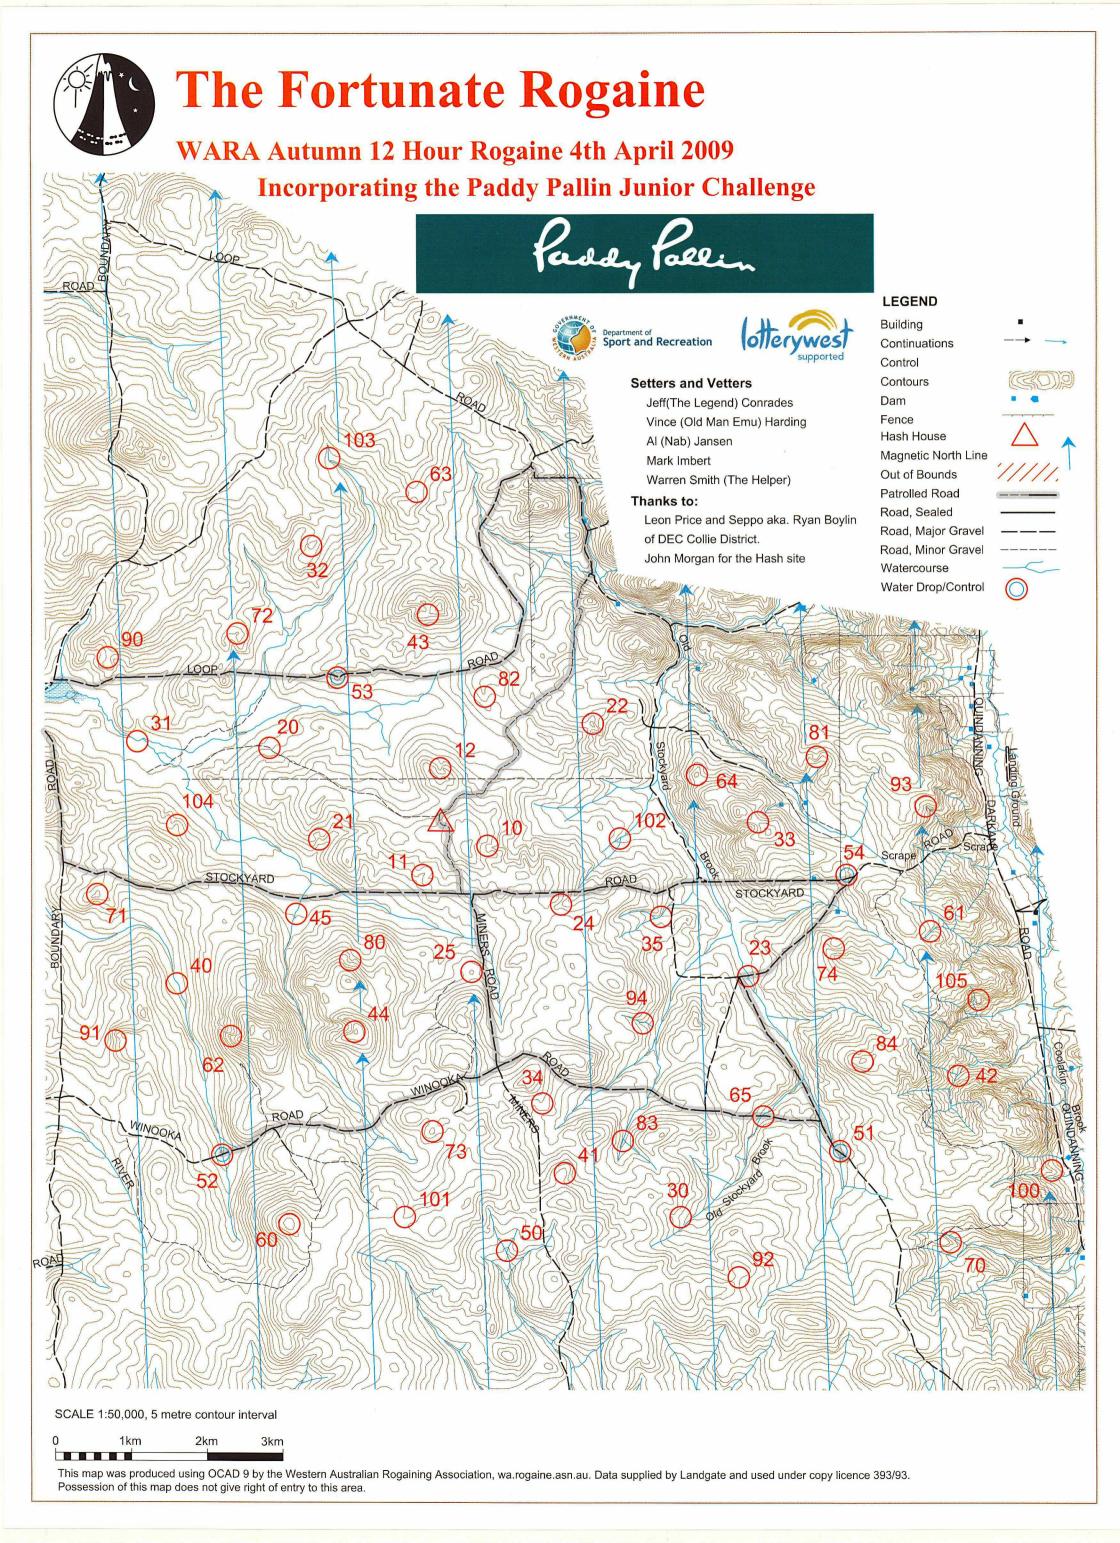

## WARA 12 Hour Fortunate Rogaine Incorporating the 2009 Paddy Pallin Junior Cadet Challenge - 4th April 2009

| No.                                                          | Description                                    | Points | No.                                              | Description                               | Points | Important                   |
|--------------------------------------------------------------|------------------------------------------------|--------|--------------------------------------------------|-------------------------------------------|--------|-----------------------------|
| 10                                                           | The Northern Gully                             | 10     | 60                                               | The Knoll - Broad                         | 60     | Information                 |
| 11`                                                          | The Gully                                      | 10     | 61                                               | The Watercourse                           | 60     | Control Cards               |
| 12                                                           | The Gully                                      | 10     | 62                                               | The Spur                                  | 60     | From 0930 Saturday (9:30am) |
|                                                              |                                                |        | 63                                               | The Saddle                                | 60     |                             |
| 20                                                           | The Track Bend                                 | 20     | 64                                               | The Rocky Knoll                           | 60     | <u>Briefing</u>             |
| 21                                                           | The Gully                                      | 20     | 65                                               | Track/Watercouse Junction                 | 60     | 0945 Saturday (9:45am)      |
| 22                                                           | The Knoll                                      | 20     |                                                  |                                           |        |                             |
| 23                                                           | The Track watercourse Junction                 | 20     | 70                                               | The Spur                                  | 70     | <u>Start</u>                |
| 24                                                           | The Gully                                      | 20     | 71                                               | The Knoll - Broad                         | 70     | 1000 Saturday (10:00am)     |
| 25                                                           | The Knoll - Broad                              | 20     | 72                                               | Head of the Shallow Gully                 | 70     |                             |
|                                                              |                                                |        | 73                                               | The Knoll                                 | 70     | <u>Finish</u>               |
| 30                                                           | A Watercourse                                  | 30     | 74                                               | The Shallow Gully                         | 70     | 2200 Saturday (10:00pm)     |
| 31                                                           | The Watercourse/Clearing Junction              | 30     |                                                  |                                           |        |                             |
| 32                                                           | The Summit                                     | 30     | 80                                               | The Gully - Shallow                       | 80     | Hash House                  |
| 33                                                           | The Saddle                                     | 30     | 81                                               | The Rocky Spur                            | 80     | 1600 Saturday (4:00pm)      |
| 34                                                           | The Spur                                       | 30     | 82                                               | The Spur                                  | 80     | 1                           |
| 35                                                           | The Watercourse                                | 30     | 83                                               | The Watercourse Junction                  | 80     |                             |
|                                                              |                                                |        | 84                                               | The Broad Knoll                           | 80     | <u>Sunset</u>               |
| 40                                                           | The Watercourse                                | 40     |                                                  |                                           |        | 1907                        |
| 41                                                           | The Spur - Broad - east side                   | 40     | 90                                               | The Saddle                                | 90     |                             |
| 42                                                           | The Watercourse Junction                       | 40     | 91                                               | The Gully - Shallow                       | 90     | <u>Moonrise</u>             |
| 43                                                           | A Saddle                                       | 40     | 92                                               | The Saddle                                | 90     | 1550                        |
| 44                                                           | The Knoll                                      | 40     | 93                                               | Head of the Watercourse                   | 90     |                             |
| 45                                                           | The Watercourse                                | 40     | 94                                               | The Watercourse                           | 90     | <u>Moonset</u>              |
|                                                              |                                                |        |                                                  |                                           |        | 0130                        |
| 50                                                           | The Watercourse Junction                       | 50     | 100                                              | The Spur - North side                     | 100    |                             |
| 51                                                           | The Track/Watercouse Junction                  | 50     | 101                                              | The Gully - Shallow                       | 100    |                             |
| 52                                                           | The Track/Watercouse Junction                  | 50     | 102                                              | The Watercourse Juction                   | 100    |                             |
| 53                                                           | The Spur/Track Junction                        | 50     | 103                                              | The Watercourse Bend                      | 100    |                             |
| 54                                                           | The Shallow Gully (water - 85 metres sth/west) | 50     | 104                                              | The Spur                                  | 100    | Late Penalty                |
|                                                              |                                                |        | 105                                              | A Knoll - North/East Side (Legend's Leap) | 100    | 10 points per minute        |
|                                                              |                                                |        |                                                  |                                           |        | or part minute.             |
|                                                              |                                                |        |                                                  |                                           |        |                             |
|                                                              |                                                |        |                                                  |                                           |        | LATE (no points) later      |
|                                                              |                                                |        |                                                  |                                           |        | 10:30pm Sat 19th Apri       |
|                                                              |                                                |        |                                                  |                                           |        |                             |
|                                                              |                                                |        |                                                  |                                           |        | Controls Used               |
|                                                              |                                                |        |                                                  |                                           |        | 53                          |
|                                                              |                                                |        |                                                  |                                           |        |                             |
|                                                              |                                                | 820    |                                                  |                                           | 2160   | Total Points                |
|                                                              | Water Drops: At Controls 50, 52, 53, 54        |        | Patrolled Roads. See roads indicated on the map: |                                           |        | 2980                        |
| If you are injured please make your way to a water drop or a |                                                |        |                                                  |                                           |        |                             |
| patrolled road and wait there for help.                      |                                                |        |                                                  |                                           |        |                             |